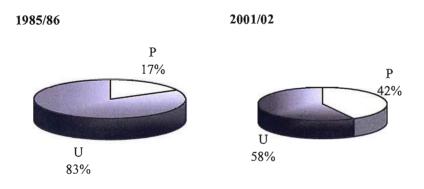

Source: http://www.desup.min-edu.pt/

Figure - Number of Enrolments in Public and Private PHES

Figure - Number of Enrolments in Portuguese Universities and Polytechnics

Figure - Number of Enrolments, by Gender, in PHES