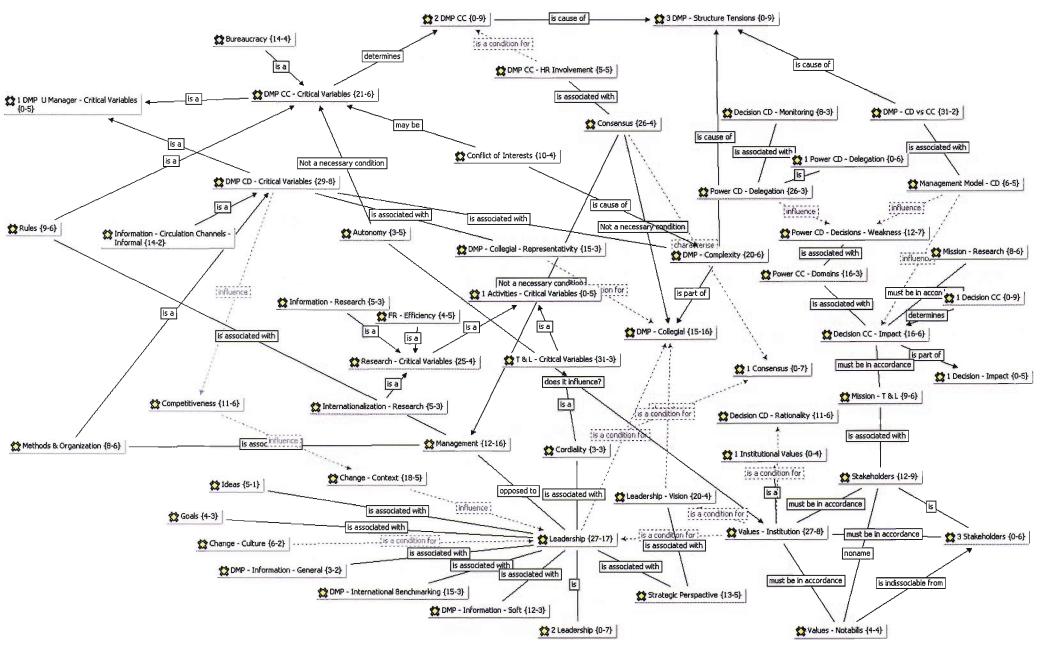

Appendix 4.4.2.c. UC - Interviews

II.4**-**25

| Appendix 3 | 5.3.3.a.          | FEUC – Costs per Activity 2003/2004                                                     | II.5-70          |
|------------|-------------------|-----------------------------------------------------------------------------------------|------------------|
| Appendix 5 | 5.3.3.b.          | FEUC – Validated Functional Organizational Chart                                        | II.5-73          |
| Appendix : | 5.3.3.c.          | FEUC – General Management Levels                                                        | II.5-74          |
| Appendix : | 5.3.3.d.          | FEUC - Detailed Management Levels                                                       | II.5-75          |
| Appendix : | 5.3.3.e.          | FEUC - Managements Levels - Quantitative Universe                                       | II.5-78          |
| Appendix : | 5.3.4.a.          | UC – Senate's Deliberations – Degrees (1998-2002)                                       | II.5 <b>-</b> 79 |
| Appendix : | 5.3.4.b.          | FEUC – Direct Costs (Decision-Makers) of Degree Creation, until Senate's approval       | II.5-80          |
| Appendix : | 5.3.4.c.          | FCTUC - Direct Costs (Decision-Makers) of Degree Creation, until Senate's approval      | II. <b>5-</b> 81 |
| Appendix : | 5.3.4.d.          | FEUC - Direct Costs (Decision-Makers/Hour) of Degree Creation, until Senate's approval  | II.5-82          |
| Appendix   | 5.3.4.e.          | FCTUC - Direct Costs (Decision-Makers/Hour) of Degree Creation, until Senate's approval | II.5-83          |
| Appendix : | 5.3.4.f.          | FEUC/FCTUC - Sensitiveness Analysis – Degree Creation's Direct Costs                    | II.5-84          |
| CHAPTER    | R 6. GOV          | VERNANCE DECISION-MAKING MODEL IN A PPU                                                 |                  |
| Appendix   | 6.1.1.a.          | Network – Preferences' General Map                                                      | II.6-85          |
| Appendix   | 6.1.1.b.          | Network – Activities – Critical Variables- Extended                                     | II.6-86          |
| Appendix   | 6.1.1.c.          | Network – Leadership                                                                    | II.6-87          |
| Appendix   | 6.1.1.d.          | Network – Management                                                                    | II.6-88          |
| Appendix   | 6.1.1.e.          | Network – UC – DMP - Management Model                                                   | II.6-89          |
| Appendix   | 6.1.1. <b>f</b> . | UC – Codes Groundedness                                                                 | II.6-90          |
| Appendix   | 6.1.1.g.          | UC – Codes - Statistic Analysis                                                         | II.6-98          |
| Appendix   | 6.1.1. <b>h</b> . | UC – PD - Statistic Analysis                                                            | II.6-105         |
| Appendix   |                   |                                                                                         |                  |
|            | 6.1.1.i.          | Network – Model's Relevant Variables                                                    | II.6-106         |