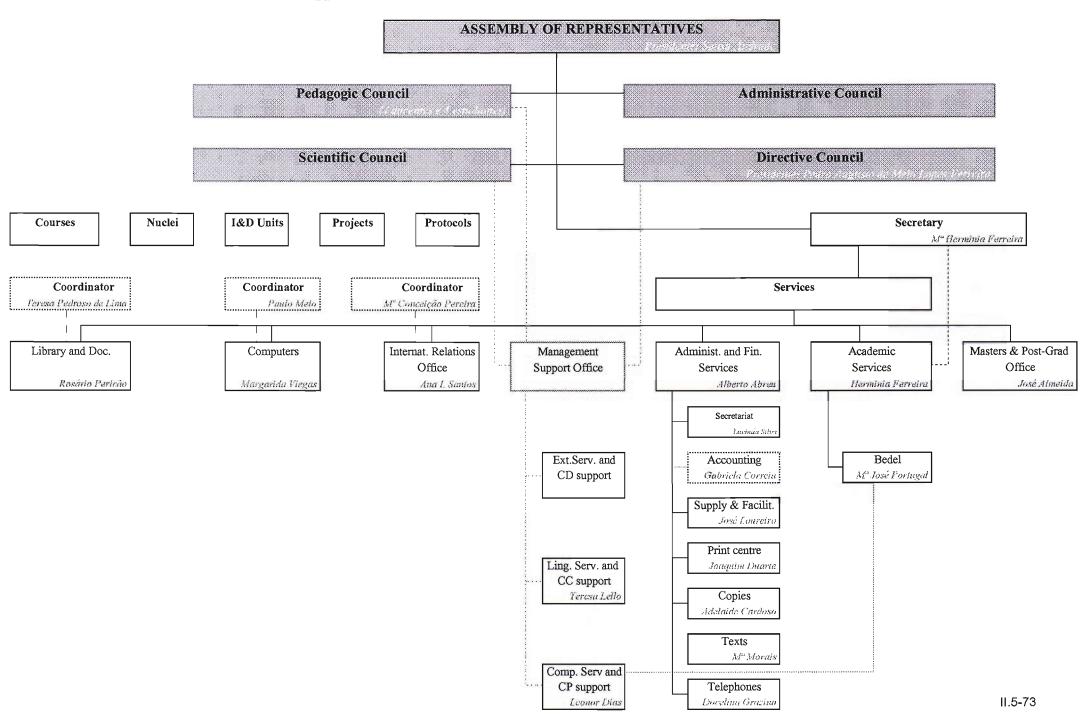

Appendix 4.4.2.c. UC - Interviews

II.4**-**25

| Appendix 3 | 5.3.3.a.          | FEUC – Costs per Activity 2003/2004                                                     | II.5-70          |
|------------|-------------------|-----------------------------------------------------------------------------------------|------------------|
| Appendix 5 | 5.3.3.b.          | FEUC – Validated Functional Organizational Chart                                        | II.5-73          |
| Appendix : | 5.3.3.c.          | FEUC – General Management Levels                                                        | II.5-74          |
| Appendix : | 5.3.3.d.          | FEUC - Detailed Management Levels                                                       | II.5-75          |
| Appendix : | 5.3.3.e.          | FEUC - Managements Levels - Quantitative Universe                                       | II.5-78          |
| Appendix : | 5.3.4.a.          | UC – Senate's Deliberations – Degrees (1998-2002)                                       | II.5 <b>-</b> 79 |
| Appendix : | 5.3.4.b.          | FEUC – Direct Costs (Decision-Makers) of Degree Creation, until Senate's approval       | II.5-80          |
| Appendix : | 5.3.4.c.          | FCTUC - Direct Costs (Decision-Makers) of Degree Creation, until Senate's approval      | II. <b>5-</b> 81 |
| Appendix : | 5.3.4.d.          | FEUC - Direct Costs (Decision-Makers/Hour) of Degree Creation, until Senate's approval  | II.5-82          |
| Appendix   | 5.3.4.e.          | FCTUC - Direct Costs (Decision-Makers/Hour) of Degree Creation, until Senate's approval | II.5-83          |
| Appendix : | 5.3.4.f.          | FEUC/FCTUC - Sensitiveness Analysis – Degree Creation's Direct Costs                    | II.5-84          |
| CHAPTER    | R 6. GOV          | VERNANCE DECISION-MAKING MODEL IN A PPU                                                 |                  |
| Appendix   | 6.1.1.a.          | Network – Preferences' General Map                                                      | II.6-85          |
| Appendix   | 6.1.1.b.          | Network – Activities – Critical Variables- Extended                                     | II.6-86          |
| Appendix   | 6.1.1.c.          | Network – Leadership                                                                    | II.6-87          |
| Appendix   | 6.1.1.d.          | Network – Management                                                                    | II.6-88          |
| Appendix   | 6.1.1.e.          | Network – UC – DMP - Management Model                                                   | II.6-89          |
| Appendix   | 6.1.1. <b>f</b> . | UC – Codes Groundedness                                                                 | II.6-90          |
| Appendix   | 6.1.1.g.          | UC – Codes - Statistic Analysis                                                         | II.6-98          |
| Appendix   | 6.1.1. <b>h</b> . | UC – PD - Statistic Analysis                                                            | II.6-105         |
| Appendix   |                   |                                                                                         |                  |
|            | 6.1.1.i.          | Network – Model's Relevant Variables                                                    | II.6-106         |