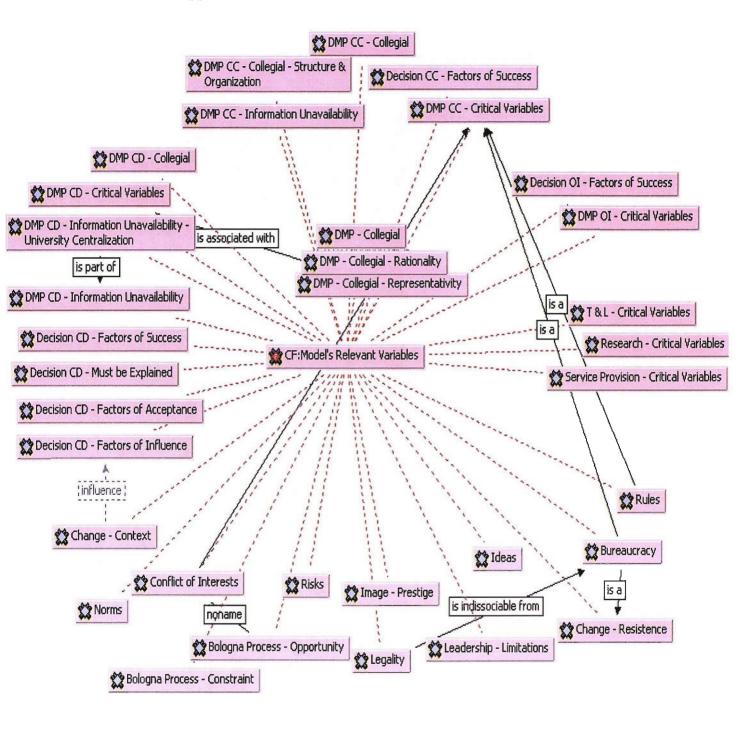

Appendix 4.4.2.c. UC - Interviews

II.4**-**25

| Appendix 3 | 5.3.3.a.          | FEUC – Costs per Activity 2003/2004                                                     | II.5-70          |
|------------|-------------------|-----------------------------------------------------------------------------------------|------------------|
| Appendix 5 | 5.3.3.b.          | FEUC – Validated Functional Organizational Chart                                        | II.5-73          |
| Appendix : | 5.3.3.c.          | FEUC – General Management Levels                                                        | II.5-74          |
| Appendix : | 5.3.3.d.          | FEUC - Detailed Management Levels                                                       | II.5-75          |
| Appendix : | 5.3.3.e.          | FEUC - Managements Levels - Quantitative Universe                                       | II.5-78          |
| Appendix : | 5.3.4.a.          | UC – Senate's Deliberations – Degrees (1998-2002)                                       | II.5 <b>-</b> 79 |
| Appendix : | 5.3.4.b.          | FEUC – Direct Costs (Decision-Makers) of Degree Creation, until Senate's approval       | II.5-80          |
| Appendix : | 5.3.4.c.          | FCTUC - Direct Costs (Decision-Makers) of Degree Creation, until Senate's approval      | II. <b>5-</b> 81 |
| Appendix : | 5.3.4.d.          | FEUC - Direct Costs (Decision-Makers/Hour) of Degree Creation, until Senate's approval  | II.5-82          |
| Appendix   | 5.3.4.e.          | FCTUC - Direct Costs (Decision-Makers/Hour) of Degree Creation, until Senate's approval | II.5-83          |
| Appendix : | 5.3.4.f.          | FEUC/FCTUC - Sensitiveness Analysis – Degree Creation's Direct Costs                    | II.5-84          |
| CHAPTER    | R 6. GOV          | VERNANCE DECISION-MAKING MODEL IN A PPU                                                 |                  |
| Appendix   | 6.1.1.a.          | Network – Preferences' General Map                                                      | II.6-85          |
| Appendix   | 6.1.1.b.          | Network – Activities – Critical Variables- Extended                                     | II.6-86          |
| Appendix   | 6.1.1.c.          | Network – Leadership                                                                    | II.6-87          |
| Appendix   | 6.1.1.d.          | Network – Management                                                                    | II.6-88          |
| Appendix   | 6.1.1.e.          | Network – UC – DMP - Management Model                                                   | II.6-89          |
| Appendix   | 6.1.1. <b>f</b> . | UC – Codes Groundedness                                                                 | II.6-90          |
| Appendix   | 6.1.1.g.          | UC – Codes - Statistic Analysis                                                         | II.6-98          |
| Appendix   | 6.1.1. <b>h</b> . | UC – PD - Statistic Analysis                                                            | II.6-105         |
| Appendix   |                   |                                                                                         |                  |
|            | 6.1.1.i.          | Network – Model's Relevant Variables                                                    | II.6-106         |