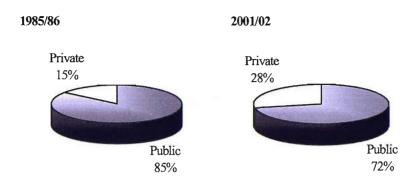

Source: www.ine.pt

**Table - PHES Structure** 

(excluding the Catholic University and the 14 institutions of military education)

|           | Polytechnic | University | Sum total |
|-----------|-------------|------------|-----------|
| Public    | 28          | 15         | 43        |
| Private   | 110         | 14         | 124       |
| Sum total | 138         | 29         | 167       |

Source: http://www.desup.min-edu.pt/

Figure - Number of Enrolments in Public and Private PHES

Figure - Number of Enrolments in Portuguese Universities and Polytechnics

Figure - Number of Enrolments, by Gender, in PHES