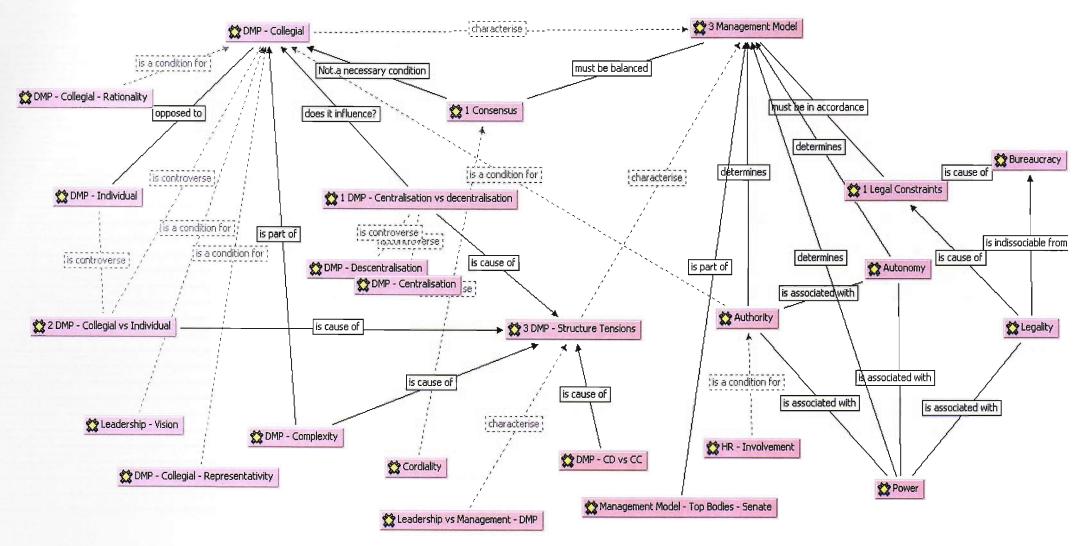

Appendix 4.4.2.c. UC - Interviews

II.4**-**25

| Appendix 3 | 5.3.3.a.          | FEUC – Costs per Activity 2003/2004                                                     | II.5-70          |
|------------|-------------------|-----------------------------------------------------------------------------------------|------------------|
| Appendix 5 | 5.3.3.b.          | FEUC – Validated Functional Organizational Chart                                        | II.5-73          |
| Appendix : | 5.3.3.c.          | FEUC – General Management Levels                                                        | II.5-74          |
| Appendix : | 5.3.3.d.          | FEUC - Detailed Management Levels                                                       | II.5-75          |
| Appendix : | 5.3.3.e.          | FEUC - Managements Levels - Quantitative Universe                                       | II.5-78          |
| Appendix : | 5.3.4.a.          | UC – Senate's Deliberations – Degrees (1998-2002)                                       | II.5 <b>-</b> 79 |
| Appendix : | 5.3.4.b.          | FEUC – Direct Costs (Decision-Makers) of Degree Creation, until Senate's approval       | II.5-80          |
| Appendix : | 5.3.4.c.          | FCTUC - Direct Costs (Decision-Makers) of Degree Creation, until Senate's approval      | II. <b>5-</b> 81 |
| Appendix : | 5.3.4.d.          | FEUC - Direct Costs (Decision-Makers/Hour) of Degree Creation, until Senate's approval  | II.5-82          |
| Appendix   | 5.3.4.e.          | FCTUC - Direct Costs (Decision-Makers/Hour) of Degree Creation, until Senate's approval | II.5-83          |
| Appendix : | 5.3.4.f.          | FEUC/FCTUC - Sensitiveness Analysis – Degree Creation's Direct Costs                    | II.5-84          |
| CHAPTER    | R 6. GOV          | VERNANCE DECISION-MAKING MODEL IN A PPU                                                 |                  |
| Appendix   | 6.1.1.a.          | Network – Preferences' General Map                                                      | II.6-85          |
| Appendix   | 6.1.1.b.          | Network – Activities – Critical Variables- Extended                                     | II.6-86          |
| Appendix   | 6.1.1.c.          | Network – Leadership                                                                    | II.6-87          |
| Appendix   | 6.1.1.d.          | Network – Management                                                                    | II.6-88          |
| Appendix   | 6.1.1.e.          | Network – UC – DMP - Management Model                                                   | II.6-89          |
| Appendix   | 6.1.1. <b>f</b> . | UC – Codes Groundedness                                                                 | II.6-90          |
| Appendix   | 6.1.1.g.          | UC – Codes - Statistic Analysis                                                         | II.6-98          |
| Appendix   | 6.1.1. <b>h</b> . | UC – PD - Statistic Analysis                                                            | II.6-105         |
| Appendix   |                   |                                                                                         |                  |
|            | 6.1.1.i.          | Network – Model's Relevant Variables                                                    | II.6-106         |