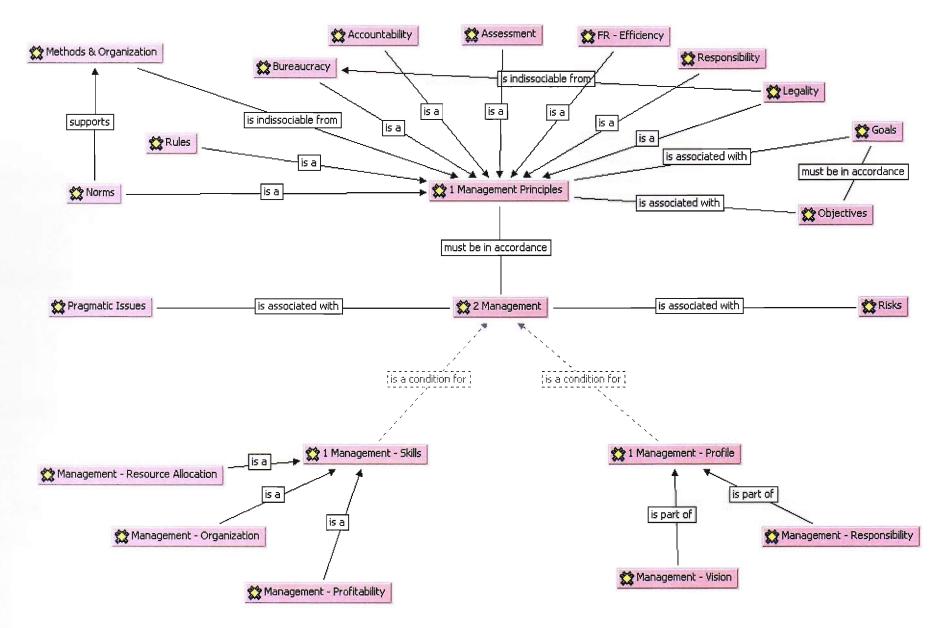

Appendix 4.4.2.c. UC - Interviews

II.4**-**25

| Appendix 3 | 5.3.3.a.          | FEUC – Costs per Activity 2003/2004                                                     | II.5-70          |
|------------|-------------------|-----------------------------------------------------------------------------------------|------------------|
| Appendix 5 | 5.3.3.b.          | FEUC – Validated Functional Organizational Chart                                        | II.5-73          |
| Appendix : | 5.3.3.c.          | FEUC – General Management Levels                                                        | II.5-74          |
| Appendix : | 5.3.3.d.          | FEUC - Detailed Management Levels                                                       | II.5-75          |
| Appendix : | 5.3.3.e.          | FEUC - Managements Levels - Quantitative Universe                                       | II.5-78          |
| Appendix : | 5.3.4.a.          | UC – Senate's Deliberations – Degrees (1998-2002)                                       | II.5 <b>-</b> 79 |
| Appendix : | 5.3.4.b.          | FEUC – Direct Costs (Decision-Makers) of Degree Creation, until Senate's approval       | II.5-80          |
| Appendix : | 5.3.4.c.          | FCTUC - Direct Costs (Decision-Makers) of Degree Creation, until Senate's approval      | II. <b>5-</b> 81 |
| Appendix : | 5.3.4.d.          | FEUC - Direct Costs (Decision-Makers/Hour) of Degree Creation, until Senate's approval  | II.5-82          |
| Appendix   | 5.3.4.e.          | FCTUC - Direct Costs (Decision-Makers/Hour) of Degree Creation, until Senate's approval | II.5-83          |
| Appendix : | 5.3.4.f.          | FEUC/FCTUC - Sensitiveness Analysis – Degree Creation's Direct Costs                    | II.5-84          |
| CHAPTER    | R 6. GOV          | VERNANCE DECISION-MAKING MODEL IN A PPU                                                 |                  |
| Appendix   | 6.1.1.a.          | Network – Preferences' General Map                                                      | II.6-85          |
| Appendix   | 6.1.1.b.          | Network – Activities – Critical Variables- Extended                                     | II.6-86          |
| Appendix   | 6.1.1.c.          | Network – Leadership                                                                    | II.6-87          |
| Appendix   | 6.1.1.d.          | Network – Management                                                                    | II.6-88          |
| Appendix   | 6.1.1.e.          | Network – UC – DMP - Management Model                                                   | II.6-89          |
| Appendix   | 6.1.1. <b>f</b> . | UC – Codes Groundedness                                                                 | II.6-90          |
| Appendix   | 6.1.1.g.          | UC – Codes - Statistic Analysis                                                         | II.6-98          |
| Appendix   | 6.1.1. <b>h</b> . | UC – PD - Statistic Analysis                                                            | II.6-105         |
| Appendix   |                   |                                                                                         |                  |
|            | 6.1.1.i.          | Network – Model's Relevant Variables                                                    | II.6-106         |