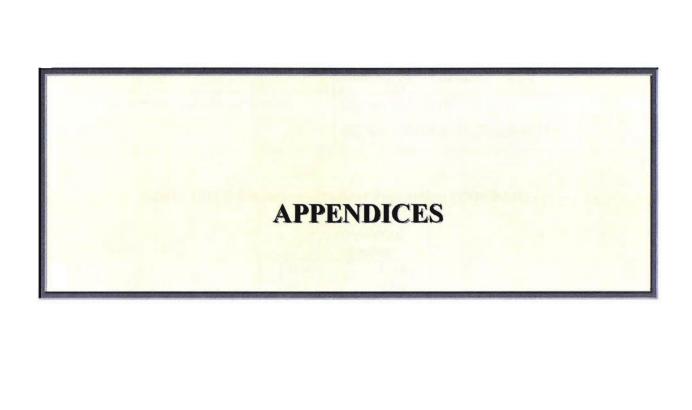

Source: www.ine.pt

**Table - PHES Structure** 

(excluding the Catholic University and the 14 institutions of military education)

|           | Polytechnic | University | Sum total |
|-----------|-------------|------------|-----------|
| Public    | 28          | 15         | 43        |
| Private   | 110         | 14         | 124       |
| Sum total | 138         | 29         | 167       |

Source: http://www.desup.min-edu.pt/

Figure - Number of Enrolments in Public and Private PHES

Figure - Number of Enrolments in Portuguese Universities and Polytechnics

Figure - Number of Enrolments, by Gender, in PHES