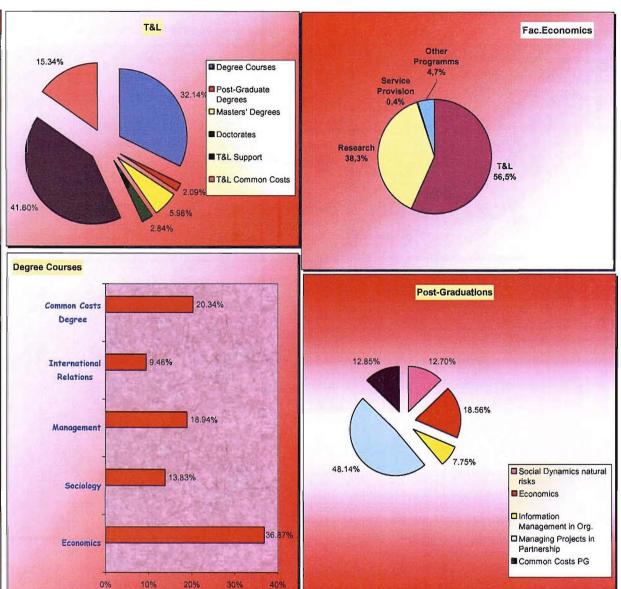

|                                      | amount (€)    | %       |
|--------------------------------------|---------------|---------|
| Faculty of Letters                   | 12,933,144.39 | 15.40%  |
| Faculty of Law                       | 4,999,513.21  | 5.95%   |
| Faculty of Pharmacy                  | 5,165,129.95  | 6.15%   |
| Faculty of Economics                 | 6,922,192.80  | 8.24%   |
| Faculty of Psycology                 | 4,215,791.44  | 5.02%   |
| Faculty of Sports                    | 1,555,508.67  | 1.85%   |
| Central Structure                    | 2,527,385.56  | 3.01%   |
| Interdisciplinary Research Institute | 192,126.49    | 0.23%   |
| Faculty of Sciences and Technology   | 30,225,343.80 | 35.98%  |
| Faculty of Medicine                  | 15,258,421.23 | 18.17%  |
| Total                                | 83,994,557.54 | 100.00% |

Percentage distribution of Activities per Faculty 2002/2003

| Activities                            | Letters | Law     | Pharmacy | Economics | Psycology | Sports  | Sciences | Medicine | average |
|---------------------------------------|---------|---------|----------|-----------|-----------|---------|----------|----------|---------|
| Teaching                              | 52.63%  | 72.90%  | 54.29%   | 56.55%    | 63.46%    | 69.74%  | 55.14%   | 56.30%   | 60.13%  |
| Research                              | 27.99%  | 15.15%  | 38.74%   | 38.33%    | 32.58%    | 18.11%  | 39.21%   | 25.70%   | 29.48%  |
| Service Provision and Other Programms | 3.74%   | 11.95%  | 6.80%    | 5.12%     | 1.20%     | 9.98%   | 2.14%    | 15.82%   | 7.09%   |
| Common Activity Costs                 | 15.64%  | 0.00%   | 0.17%    | 0.00%     | 2.76%     | 2.17%   | 3.51%    | 2.18%    | 3.30%   |
| total                                 | 100.00% | 100.00% | 100.00%  | 100.00%   | 100.00%   | 100.00% | 100.00%  | 100.00%  | 100.00% |

| 2002/2003              | Pha     | armacy       | E       | conomics     | Psychology |              |  |  |  |  |
|------------------------|---------|--------------|---------|--------------|------------|--------------|--|--|--|--|
| Degrees/No. Students   | Courses | no. students | Courses | no. students | Courses    | no. students |  |  |  |  |
| Undergraduate Degrees  | 1       | 937          | 5       | 2225         | 2          | 1334         |  |  |  |  |
| Post-graduate Degrees  | 1       | 15           | 6       | 33           | 1          | 18           |  |  |  |  |
| Master's Degree        | 1       | 12           | 13      | 123          | 6          | 51           |  |  |  |  |
| total                  | 3       | 964          | 24      | 2381         | 9          | 1403         |  |  |  |  |
| Research Projects      |         |              |         |              |            |              |  |  |  |  |
| Individual Projects    |         | 6            |         | 8            |            | 9            |  |  |  |  |
| Institutional Projects |         | 3            |         | 8            |            | 5            |  |  |  |  |
| Research Units         |         | 1            |         | 3            |            | 2            |  |  |  |  |
| total                  |         | 10           |         | 19           |            | 16           |  |  |  |  |